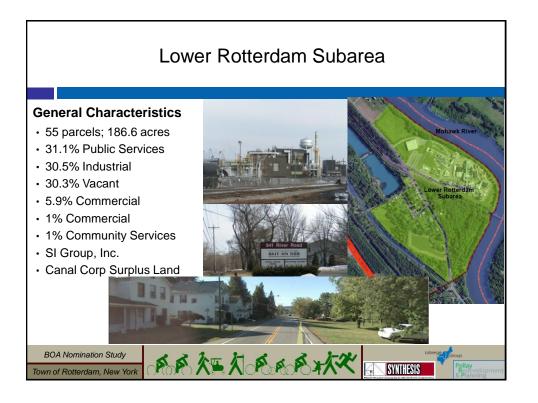

# Upper Rotterdam Junction Subarea General Characteristics · 206 parcels; 97.7 acres · 47.1% Residential · 23.7% Vacant - 5.9% Commercial • 5.9% Commercial • 5.9% Commercial • 5.9% Commercial