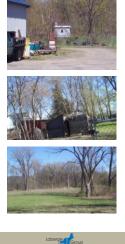

# Rotterdam BOA Study Area

- · Approximately 624 acres
- 16 Underutilized Sites; 8 Strategic Sites
- · Existing or Potential Brownfield Sites:
  - Bonded Concrete Site (78 acres)
  - Sunshine Automotive Recycling Yard (19.90 acres)
  - Bobby's Auto Service (0.52 acres)
- Land uses must be compatible with protecting the Great Flats Aquifer
- Significantly affected by Tropical Storm Irene