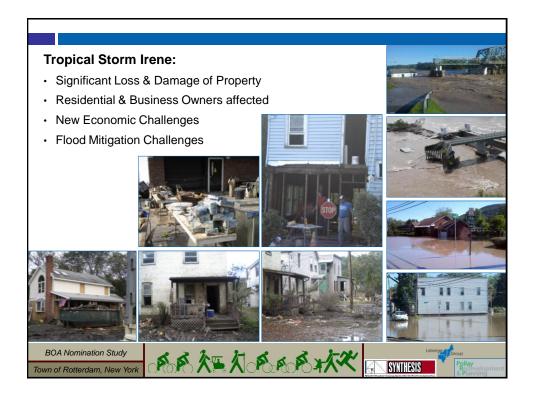

# Rotterdam BOA Study Area

- · Approximately 624 acres
- 16 Underutilized Sites; 8 Strategic Sites
- · Existing or Potential Brownfield Sites:
  - Bonded Concrete Site (78 acres)
  - Sunshine Automotive Recycling Yard (19.90 acres)
  - Bobby's Auto Service (0.52 acres)
- Land uses must be compatible with protecting the Great Flats Aquifer
- Significantly affected by Tropical Storm Irene

### **Long-Term Community Recovery Strategy**

BOA Nomination Study

Town of Rotterdam, New York