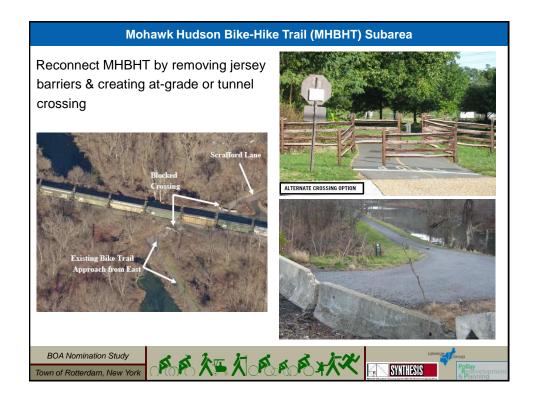

### **Presentation Outline**

- Project & Study Area Overview
- · Draft Land Use Plan
- · Subareas and Redevelopment Proposals
- · Tropical Storm Irene
- Next Steps



BOA Nomination Study

Town of Rotterdam, New York





# Rotterdam BOA Study Area

- · Approximately 624 acres
- 16 Underutilized Sites; 8 Strategic Sites
- · Existing or Potential Brownfield Sites:
  - Bonded Concrete Site (78 acres)
  - Sunshine Automotive Recycling Yard (19.90 acres)
  - Bobby's Auto Service (0.52 acres)
- Land uses must be compatible with protecting the Great Flats Aquifer
- Significantly affected by Tropical Storm Irene



BOA Nomination Study

Town of Rotterdam, New York



















# Upper Rotterdam Junction Subarea General Characteristics · 206 parcels; 97.7 acres · 47.1% Residential · 23.7% Vacant - 5.9% Commercial • 5.9% Commercial • 5.9% Commercial • 5.9% Commercial















## **Next Steps**

### **BOA Nomination Study (Step 2)**

- · Pending final comments from NYSDOS
- · Final comments incorporated & adopted by Town
- Project Advancement to Step 3 Implementation Strategy (Non-Capital Projects)
  - Due September 27, 2012

### **Capital Projects Implementation**

- · Grant Opportunities:
  - Main Street Available Now
  - Environmental Protection Fund (EPF) Available Now
  - · Local Waterfront Revitalization Program Available Now
  - HOME Coming Soon

### **Long-Term Community Recovery Strategy**

BOA Nomination Study

Town of Rotterdam, New York