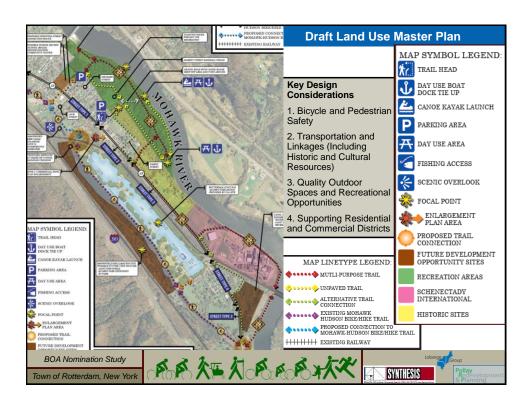

# Rotterdam BOA Study Area

- · Approximately 624 acres
- 16 Underutilized Sites; 8 Strategic Sites
- · Existing or Potential Brownfield Sites:
  - Bonded Concrete Site (78 acres)
  - Sunshine Automotive Recycling Yard (19.90 acres)
  - Bobby's Auto Service (0.52 acres)
- Land uses must be compatible with protecting the Great Flats Aquifer
- Significantly affected by Tropical Storm Irene