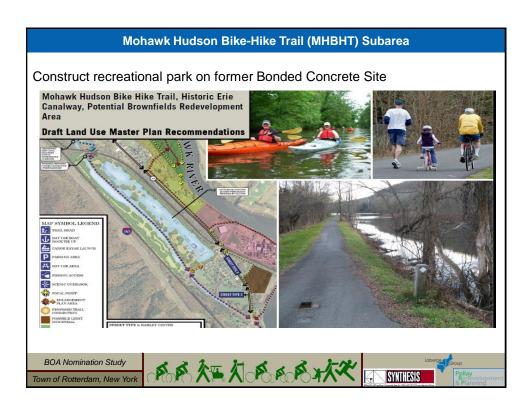

# Rotterdam BOA Study Area

- · Approximately 624 acres
- 16 Underutilized Sites; 8 Strategic Sites
- · Existing or Potential Brownfield Sites:
  - Bonded Concrete Site (78 acres)
  - Sunshine Automotive Recycling Yard (19.90 acres)
  - Bobby's Auto Service (0.52 acres)
- Land uses must be compatible with protecting the Great Flats Aquifer
- Significantly affected by Tropical Storm Irene