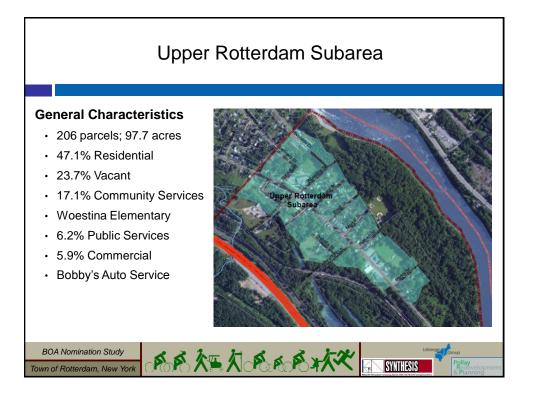

# Upper Rotterdam Junction Subarea General Characteristics · 206 parcels; 97.7 acres · 47.1% Residential · 23.7% Vacant - 5.9% Commercial • 5.9% Commercial • 5.9% Commercial • 5.9% Commercial