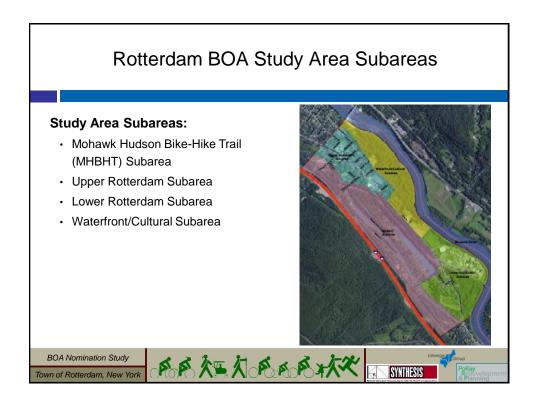

# Rotterdam BOA Study Area

- · Approximately 624 acres
- 16 Underutilized Sites; 8 Strategic Sites
- · Existing or Potential Brownfield Sites:
  - Bonded Concrete Site (78 acres)
  - Sunshine Automotive Recycling Yard (19.90 acres)
  - Bobby's Auto Service (0.52 acres)
- Land uses must be compatible with protecting the Great Flats Aquifer
- Significantly affected by Tropical Storm Irene