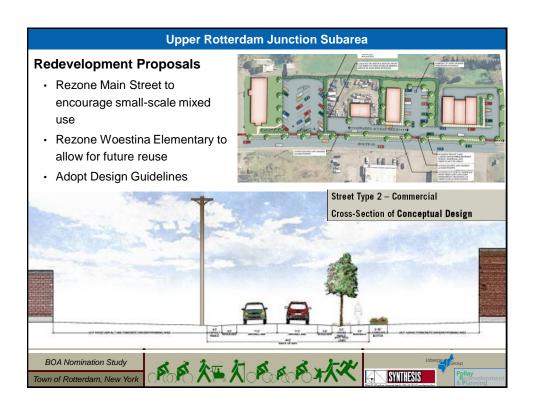

# Upper Rotterdam Junction Subarea General Characteristics · 206 parcels; 97.7 acres · 47.1% Residential · 23.7% Vacant - 5.9% Commercial • 5.9% Commercial • 5.9% Commercial • 5.9% Commercial