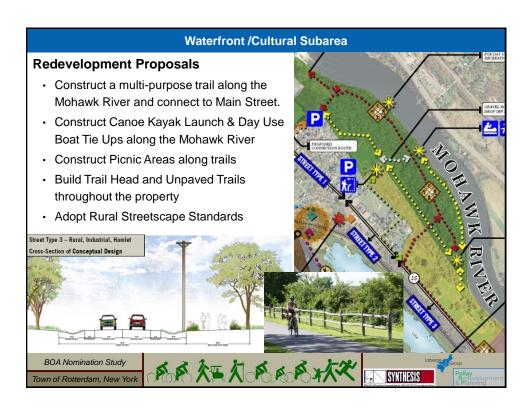

- · Subareas and Redevelopment Proposals
- · Tropical Storm Irene
- Next Steps



BOA Nomination Study

Town of Rotterdam, New York





# Rotterdam BOA Study Area

- · Approximately 624 acres
- 16 Underutilized Sites; 8 Strategic Sites
- · Existing or Potential Brownfield Sites:
  - Bonded Concrete Site (78 acres)
  - Sunshine Automotive Recycling Yard (19.90 acres)
  - Bobby's Auto Service (0.52 acres)
- Land uses must be compatible with protecting the Great Flats Aquifer
- Significantly affected by Tropical Storm Irene



BOA Nomination Study

Town of Rotterdam, New York



















# Upper Rotterdam Junction Subarea General Characteristics · 206 parcels; 97.7 acres · 47.1% Residential · 23.7% Vacant - 5.9% Commercial • 5.9% Commercial • 5.9% Commercial • 5.9% Commercial















## **Next Steps**

### **BOA Nomination Study (Step 2)**

- · Pending final comments from NYSDOS
- · Final comments incorporated & adopted by Town
- Project Advancement to Step 3 Implementation Strategy (Non-Capital Projects)
  - Due September 27, 2012

### **Capital Projects Implementation**

- · Grant Opportunities:
  - Main Street Available Now
  - Environmental Protection Fund (EPF) Available Now
  - · Local Waterfront Revitalization Program Available Now
  - HOME Coming Soon

### **Long-Term Community Recovery Strategy**

BOA Nomination Study

Town of Rotterdam, New York





# Thank You









BOA Nomination Study

Town of Rotterdam, New York

AAX XII KAAAXX