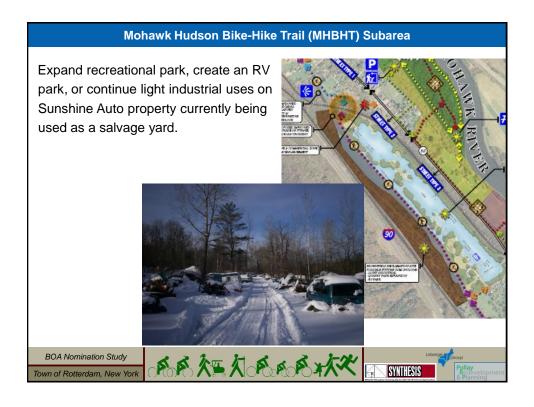

# Rotterdam BOA Study Area

- · Approximately 624 acres
- 16 Underutilized Sites; 8 Strategic Sites
- · Existing or Potential Brownfield Sites:
  - Bonded Concrete Site (78 acres)
  - Sunshine Automotive Recycling Yard (19.90 acres)
  - Bobby's Auto Service (0.52 acres)
- Land uses must be compatible with protecting the Great Flats Aquifer
- Significantly affected by Tropical Storm Irene