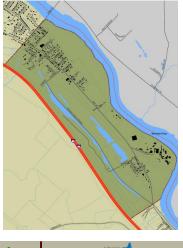

# Rotterdam BOA Study Area

- · Approximately 624 acres
- 16 Underutilized Sites; 8 Strategic Sites
- · Existing or Potential Brownfield Sites:
  - Bonded Concrete Site (78 acres)
  - Sunshine Automotive Recycling Yard (19.90 acres)
  - Bobby's Auto Service (0.52 acres)
- Land uses must be compatible with protecting the Great Flats Aquifer
- Significantly affected by Tropical Storm Irene