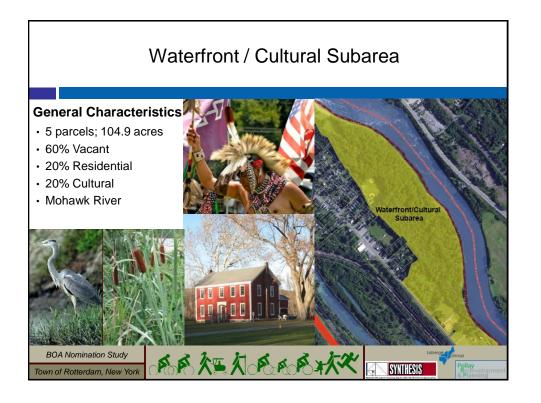

an
- · Subareas and Redevelopment Proposals
- · Tropical Storm Irene
- Next Steps



BOA Nomination Study

Town of Rotterdam, New York





# Rotterdam BOA Study Area

- · Approximately 624 acres
- 16 Underutilized Sites; 8 Strategic Sites
- · Existing or Potential Brownfield Sites:
  - Bonded Concrete Site (78 acres)
  - Sunshine Automotive Recycling Yard (19.90 acres)
  - Bobby's Auto Service (0.52 acres)
- Land uses must be compatible with protecting the Great Flats Aquifer
- Significantly affected by Tropical Storm Irene



BOA Nomination Study

Town of Rotterdam, New York



















# Upper Rotterdam Junction Subarea General Characteristics · 206 parcels; 97.7 acres · 47.1% Residential · 23.7% Vacant - 5.9% Commercial • 5.9% Commercial • 5.9% Commercial • 5.9% Commercial















## **Next Steps**

### **BOA Nomination Study (Step 2)**

- · Pending final comments from NYSDOS
- · Final comments incorporated & adopted by Town
- Project Advancement to Step 3 Implementation Strategy (Non-Capital Projects)
  - Due September 27, 2012

### **Capital Projects Implementation**

- · Grant Opportunities:
  - Main Street Available Now
  - Environmental Protection Fund (EPF) Available Now
  - · Local Waterfront Revitalization Program Available Now
  - HOME Coming Soon

### **Long-Term Community Recovery Strategy**

BOA Nomination Study

Town of Rotterdam, New York





# Thank You









BOA Nomination Study

Town of Rotterdam, New York

AAX XII KAAAXX