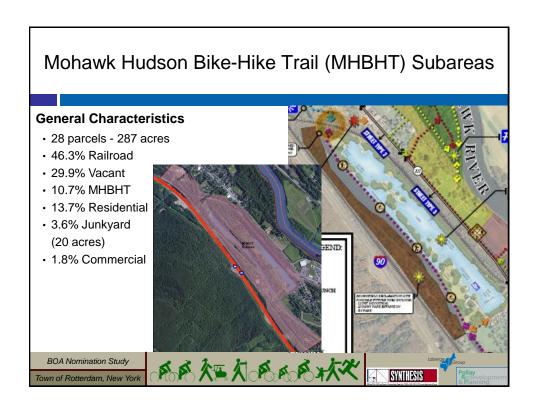

# Upper Rotterdam Junction Subarea General Characteristics · 206 parcels; 97.7 acres · 47.1% Residential · 23.7% Vacant - 5.9% Commercial • 5.9% Commercial • 5.9% Commercial • 5.9% Commercial