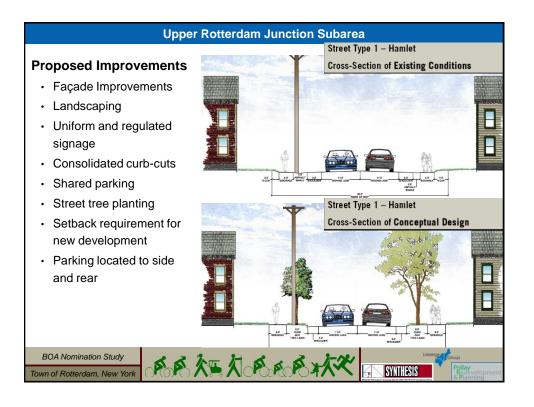

# Upper Rotterdam Junction Subarea General Characteristics · 206 parcels; 97.7 acres · 47.1% Residential · 23.7% Vacant - 5.9% Commercial • 5.9% Commercial • 5.9% Commercial • 5.9% Commercial