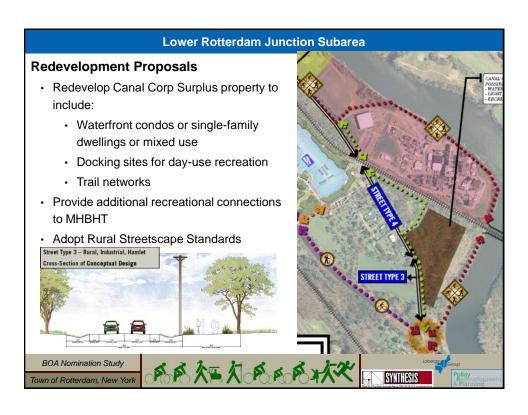

# Upper Rotterdam Junction Subarea General Characteristics · 206 parcels; 97.7 acres · 47.1% Residential · 23.7% Vacant - 5.9% Commercial • 5.9% Commercial • 5.9% Commercial • 5.9% Commercial