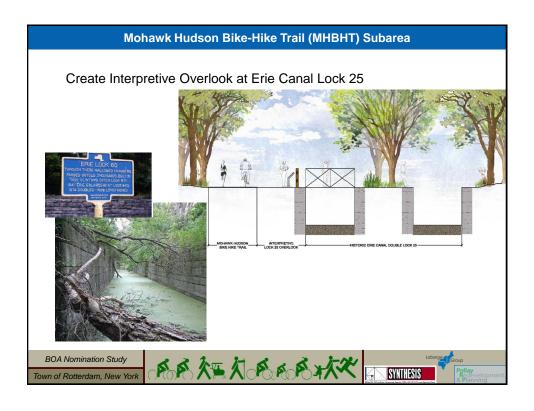

# Rotterdam BOA Study Area

- · Approximately 624 acres
- 16 Underutilized Sites; 8 Strategic Sites
- · Existing or Potential Brownfield Sites:
  - Bonded Concrete Site (78 acres)
  - Sunshine Automotive Recycling Yard (19.90 acres)
  - Bobby's Auto Service (0.52 acres)
- Land uses must be compatible with protecting the Great Flats Aquifer
- Significantly affected by Tropical Storm Irene